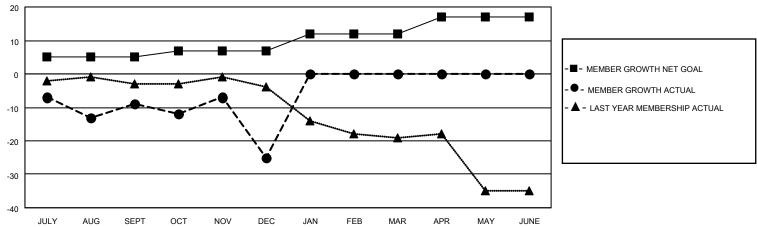

# 

MAR

JUNE

### GOALS AND ACTUAL MEMBERS CUMULATIVE

DEC

| DROPPED CLUBS: 1 |    | 13 CLUBS OF 24 ADDED 1 OR<br>MORE NEW MEMBERS | GENDER DISTRIBUTION                |              |  |
|------------------|----|-----------------------------------------------|------------------------------------|--------------|--|
|                  |    | WORE NEW WEIWBERS                             | MALE                               | 245 (54.93%) |  |
|                  |    |                                               | FEMALE                             | 201 (45.07%) |  |
| DROPPED MEMBERS  |    |                                               | NON BINARY                         | 0 (0.00%)    |  |
|                  |    |                                               | PREFER NOT TO ANSWER               | 0 (0.00%)    |  |
| DECEASED         | 2  |                                               |                                    |              |  |
| CLUB CANCELLED   | 6  | CLICK HERE FOR CUMULATIVE                     | TOTAL FAMILY UNIT MEMBERS          | ; 106        |  |
| OTHER            | 41 | MEMBERSHIP DATA                               |                                    |              |  |
| TOTAL            | 49 |                                               | FAMILY MEMBERS PAYING HALF DUES 54 |              |  |
|                  |    |                                               |                                    |              |  |

JULY

AUG

SEPT

Results as of: 12/31/2022